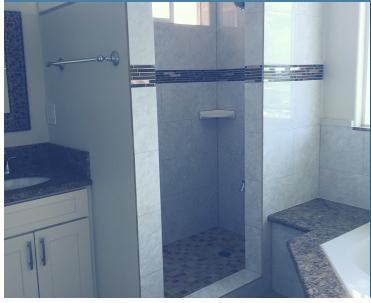

## POTENTIAL MULTI-GENERATIONAL LIVING

44-120 MALULANI

Featuring porcelain flooring throughout the main floor, solid bamboo hardwood on the second floor, modern kitchen & wet bar with granite countertop, stainless steel appliances, contemporary master bathroom with jacuzzi, walk-in shower, vanity with granite. The main master bedroom comes with walk-in-closet, leads to large lanai overlooking the incredible coastline ocean view.